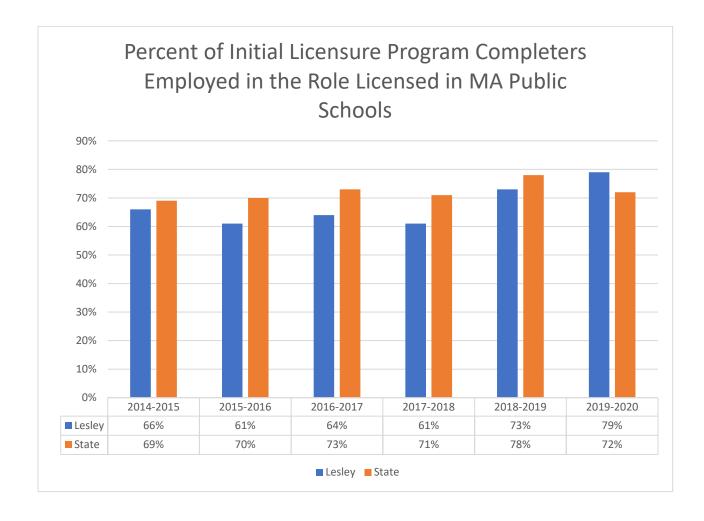

## Measure 4 (Initial and Advanced): Ability of completers to be hired in positions for which they have prepared.

Data displayed reflect the employment rate of most recent graduates. The employment rate of the graduates from the 2020-2021 academic year won't be available until the next CAEP reporting cycle), so data displayed reflect most recent Lesley graduates who are hired in local Massachusetts public schools districts during the data collection period of April 2022. The other graduates choose employment in private or out of state schools.