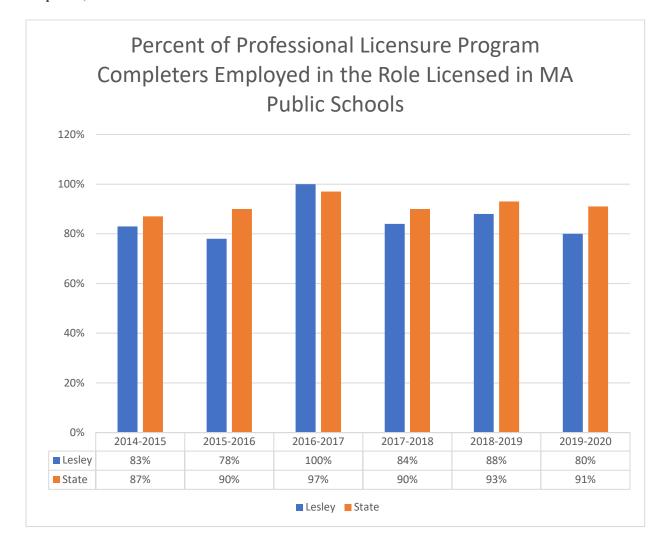

## Measure 4 (Initial and Advanced): Ability of completers to be hired in positions for which they have prepared.

Data displayed reflect the employment rate of most recent graduates. The employment rate of the graduates from the 2020-2021 academic year won't be available until the next CAEP reporting cycle), so data displayed reflect most recent Lesley graduates who are hired in local Massachusetts public schools districts during the data collection period of April 2022. The other graduates choose employment in private or out of state schools.